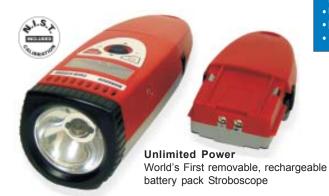

- Removable Battery Pack
- One Hand Operation
- Light weight, Pocket Size
- Flash Rates to 12,500 FPM
- Tachometer Mode
- TTL Compatible Input/Output

- Data Collectors
- Fans
- Printing Presses
- R&D
- Utilities
- Felt Belts/Conveyor
- Vibration Studies

**Palm Strobe** 

| Specifications        |                                                          |
|-----------------------|----------------------------------------------------------|
| Display               | 6-digit alphanumeric backlit LCD display                 |
| Light Power           | 7 watts (effective power), 150 mJoules, 1100 lux         |
| Flash Lamp Life       | 50 million flashes typical                               |
| Flash Duration        | 10 - 30 microseconds typical                             |
| Internal Mode Range   | 100 - 12,500 FPM (Flashes per Minute)                    |
| Flash Rate Resolution | 0.1 FPM                                                  |
| Flash Rate Accuracy   | greater of ±0.01% of reading or ±0.5 FPM                 |
| Tachometer Mode       | 5 to 250,000 RPM                                         |
| External Input        | 0 to 5 Vdc (12 Vdc max.) TTL Compatible                  |
|                       | Positive Edge Triggered                                  |
| Output Pulse          | 0-5 Vdc typical- 350 µsec positive pulse                 |
| Run Time              | Over 50 mins. at 1800 fpm with fully charged batteries   |
| Memory                | Saves flash rate at power down                           |
| Adjustment            | Four Quadrant Pressure Sensitive Joystick Button adjusts |
|                       | flash rate, multiply and divide by 2.                    |
| Modes                 | Internal, External, Tach, Preset, ÷ or x2, Locked On     |
| Battery Power         | Removable 6Vdc Rechargeable Lead-acid Battery Pack.      |
|                       | requires: 9Vdc @ 300 mA                                  |
| Recharger(s)          | PR115 110-120 Vac or PR230 240 Vac, 50-60 Hz             |
| Weight                | 1.4 lbs. (0.64 kg) including battery                     |
| Dimensions            | 3.04 x 9.34" (77 x 237 mm)                               |