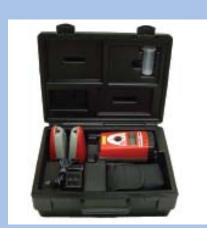

**Palm Strobe Deluxe Kit** 

## Ordering Information

Palm Strobe 115 w/ 115 Vac Recharger Palm Strobe 230 w/ 230 Vac Recharger Palm Strobe Kit with either 115 or 230 Vac Recharger, Spare Lamps and Latching Carrying Case.

Palm Strobe Deluxe Kit, 115 or 230 Vac Recharger, Spare Lamps, Carrying Case, Spare Battery & Holster Universal Recharger available for any Palm Strobe, 90, 240, Vac. 50, 60, Hz.

Spare Batteries
L-1904 Replacement Xenon Lamps (pair)

L-1904 Replacement Xenon Lamps (p CC-9 Latching Carry Case