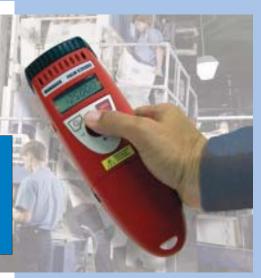

## Palm Strobe Series

**PALM STROBE** is the new industrial standard for high intensity, multi-function compact Xenon stroboscopes. Unique one-touch joystick-type button allows single hand operation for fractional RPM tuning. Select mode of operation for internal tuning, external TTL input, tachometer display and  $x2 \div 2$  functions. 6 memory positions provide rapid recall of user defined frequencies. The unique rugged industrial strength design offers:

- Removable Battery Pack
- One Hand Operation
- Light weight, Pocket Size
- Flash Rates to 12,500 FPM
- Tachometer Mode
- TTL Compatible Input/Output

- Data Collectors
- Fans
- Printing Presses
- R&D
- Utilities
- Felt Belts/Conveyor
- Vibration Studies