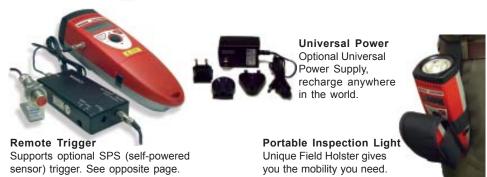

- Removable Battery Pack
- One Hand Operation
- Light weight, Pocket Size
- Flash Rates to 12,500 FPM
- Tachometer Mode
- TTL Compatible Input/Output

- Data Collectors
- Fans
- Printing Presses
- R&D
- Utilities
- Felt Belts/Conveyor
- Vibration Studies

## Ordering Information

Palm Strobe 115 w/ 115 Vac Recharger Palm Strobe 230 w/ 230 Vac Recharger Palm Strobe Kit with either 115 or 230 Vac Recharger, Spare Lamps and Latching Carrying Case.

Palm Strobe Deluxe Kit, 115 or 230 Vac Recharger, Spare Lamps, Carrying Case, Spare Battery & Holster Universal Recharger available for any Palm Strobe, 90, 240, Vac. 50, 60, Hz.